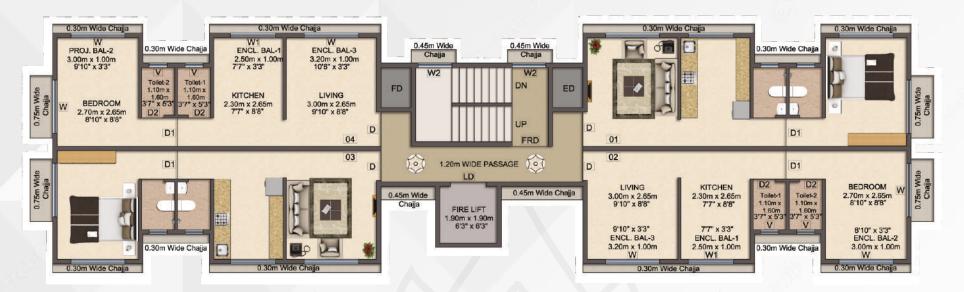

LIANCE WITH REGULATIONS

- **D** BUILDING CODES
- **> SAFETY MEASURES**
- D ENVIRONMENTAL CONSIDERATIONS

### ADEQUATE INFRASTRUCTURE

- **D** ACCESS TO ROADS
- **D WATER SUPPLY**
- **DRAINAGE SYSTEMS**

# POTENTIAL VALUE FOR APPRECIATION

- **D** GOOD CONNECTIVITY
- **D** GOVERMENT PROJECTS
- **D** COLLEGES & HOSPITALS

# ACCESS TO FINANCING OPTIONS

- **D** GOVERNMENT BANK
- ▶ PRIVATE BANKS
- ▶ PRIVATE FINANCE



**TRIRATNA COMPLEX** is registered under real estate regulatory authority (MAHARERA). Investing in MAHARERA registered properties offers several benefits. MAHARERA registered property gives buyers or investors the assurance of a transparent, regulated, and legally protected transactions.

**LEGAL PROTECTION** 



QUALITY CONSTRUCTION AND STANDARDS TIMELY PROJECT COMPLETION







## TYPICAL 1st To 5th FLOOR PLAN







# AMENITIES



- Earthquake Resistant RCC Frame Structure
- Using Standard Grade Cement & Other Building Material

#### WALLS BRICKWORK

- External Wall 6" Thick
- Internal Wall 4 Thick
- External Wall Double Coat Sand Faced Plaster
- Internal Wall Gypsum/ Neeru Finish

#### **FLOORS**

- Vitrified Flooring In Living, Bed & Kitchen
- Anti-Skid / Rustic Flooring in Terrace, Balcony, Toilet & Bath

### **LIFTS**

Branded Company Lifts

### **DOORS & WINDOWS**

- Main Entrance Door-Designer Laminated Flush Door With Wooden Frames
- Bed Room Doors Laminated With Wooden Frames
- Toilets & Baths Waterproof Flush Doors
- Windows 3 Track Powder Coated Aluminum windows



#### **PAINTING**

- External Acrylic Paint
- Internal Oil Bond Distemper Paint

### *