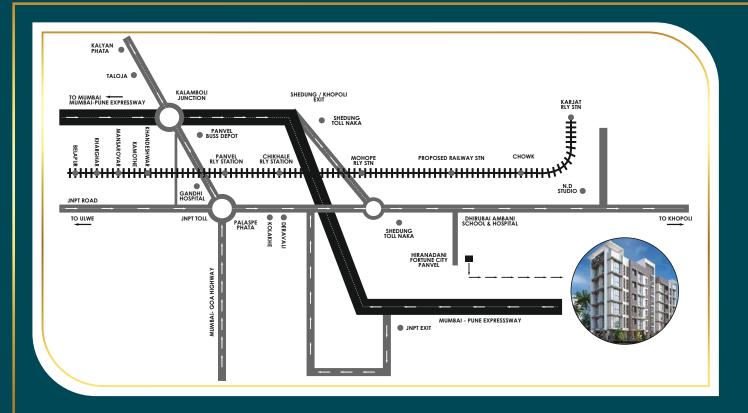

### CONNECTIVITY

- Upcoming Railway Station Connecting Karjat (Central Line)
   Panvel (Harbour Line) Within 2 Kms
- 2. NMMT Bus upto Vashi & Khopoli Within 500 meters.
- 3. Mumbai Pune Old Highway Within 500 Meters
- 4. State Transport Bus (ST). Within 500 Meters
- 5. Panvel Railway Station
- 6. Navi Mumbai International Airport

Also the Lodhivali Location Has Great Road Connectivity for Mumbai Trans Harbour Link (Sewri-Nhava Sheva), Mumbai Pune Express Highway, Proposed Virar Alibaug Multimodal Corridor.

### **EDUCATIONAL INSTITUTES**

- 1. J.H. Ambani International School Within 400 Meters
- 2. S.T Xeviors School Within 700 Meters
- 3. Hiranandani Trust School 3.4 KMS

### **HOSPITALS**

- 1. Dhirubhai Ambani Hospital Within 400 Meters.
- 2. Chatrapati Shivaji Maharaj Hospital 7.1 KMS.

YOTTA DATA CENTER & HIRANANDANI BUSINESS PARK – WITHIN 3.4 KMS.