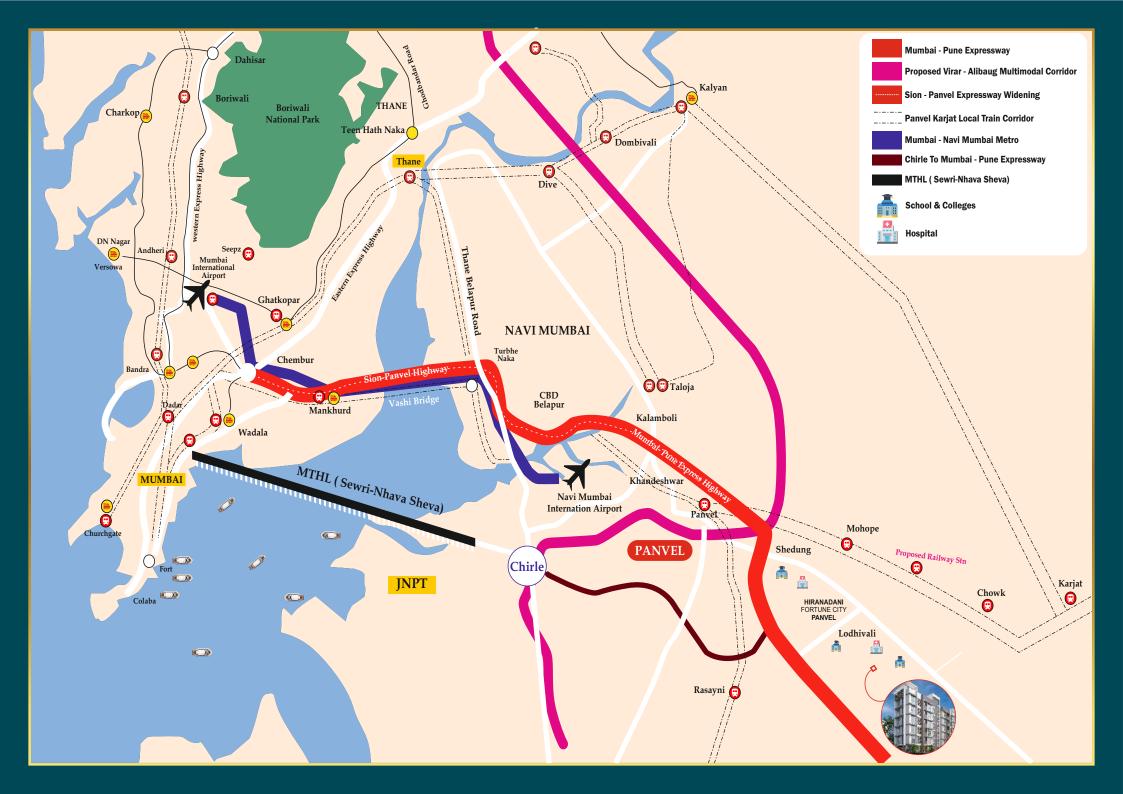

### CONNECTIVITY

- Upcoming Railway Station Connecting Karjat (Central Line)
   Panvel (Harbour Line) Within 2 Kms
- 2. NMMT Bus upto Vashi & Khopoli Within 500 meters.
- 3. Mumbai Pune Old Highway Within 500 Meters
- 4. State Transport Bus (ST). Within 500 Meters
- 5. Panvel Railway Station
- 6. Navi Mumbai International Airport

Also the Lodhivali Location Has Great Road Connectivity for Mumbai Trans Harbour Link (Sewri-Nhava Sheva), Mumbai Pune Express Highway, Proposed Virar Alibaug Multimodal Corridor.

### **EDUCATIONAL INSTITUTES**

- 1. J.H. Ambani International School Within 400 Meters
- 2. S.T Xeviors School Within 700 Meters
- 3. Hiranandani Trust School 3.4 KMS

### **HOSPITALS**

- 1. Dhirubhai Ambani Hospital Within 400 Meters.
- 2. Chatrapati Shivaji Maharaj Hospital 7.1 KMS.

YOTTA DATA CENTER & HIRANANDANI BUSINESS PARK – WITHIN 3.4 KMS.